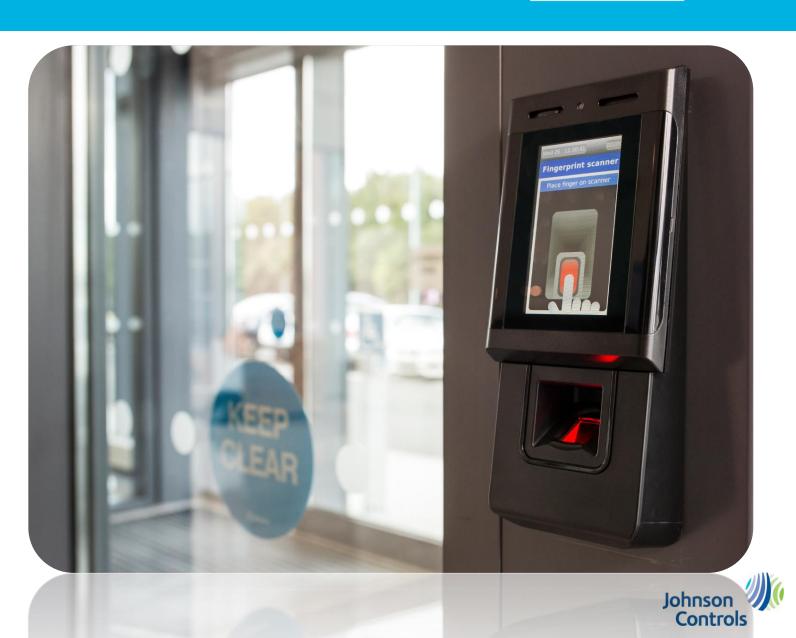

### Protect by biometrics verification

#### ■ Emerald Biometrics

- Removes the ability for people to gain access to site through card and PIN sharing
- Increases security by protecting workers from individuals who shouldn't be there