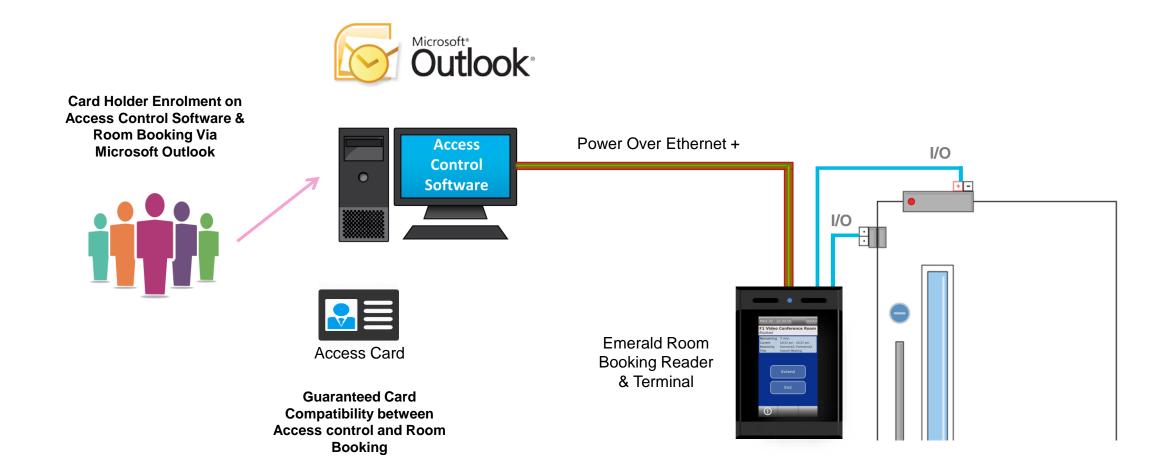

### Room Booking

#### **Emerald Room Booking**

- Single Database for both Access Control and Room Booking
- Half the number of network points required
- Guarantee of compatibility with access control cards
- Reduces costs no separate Room booking system to procure and maintain
- Managed through Microsoft Outlook
   Client or directly via emerald
- No yearly licence fees
- Utilise Microsoft Calendar on PC, tablet or smartphone for meeting reminders

### emerald Room Booking