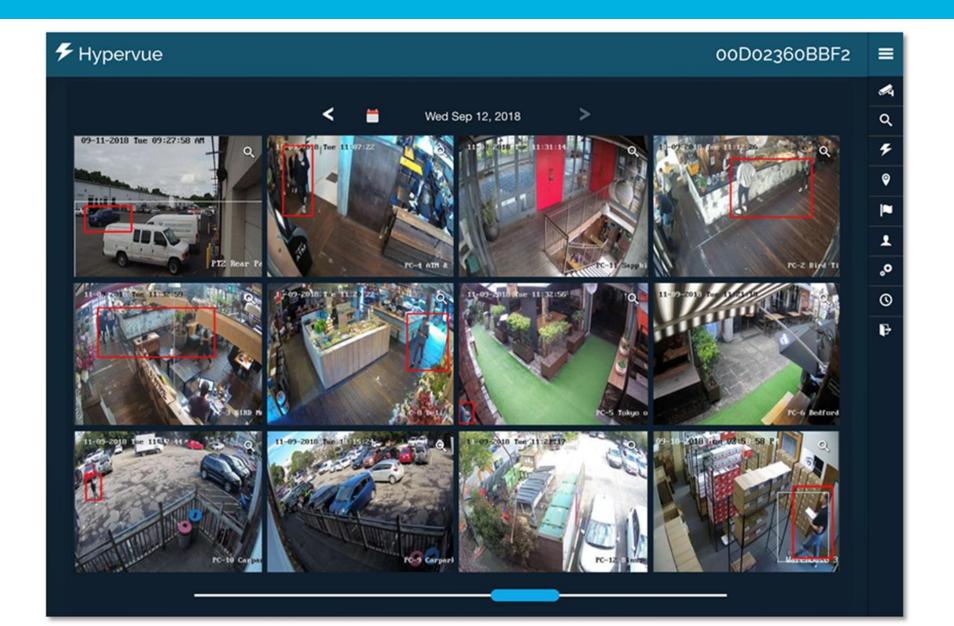

re Options









# When is Exacq Cloud VMS the Answer?









### exacqVision VMS

On Premises VMS

NVR Required

Local Recording

Hybrid Cloud Recording

Feature Rich Local

Locally Managed

Local Integrations

## **Exacq Cloud VMS**

Cloud Based VMS
No NVR Required
Cloud Recording
Hybrid Local Recording
Feature Rich Cloud
Cloud Managed
Cloud Integrations



# Exacq Cloud VMS Customer Use Cases







# JCI Security Products Markets & Customers





#### **KEY VERTICALS**

















CONTRACTORS & DISTRIBUTORS





SIEMENS



DEFENDER



TRIED



INTRUSION



Internal Channel





**END USERS** 

































<sup>\*</sup> Outside of North America

# User Experience – Native Web and Mobile Interfaces









# \*\*User Experience – Hyper ViewFast Search









# User Experience – Simple and Dynamic Cloud Video Storage









# So what can Exacq Cloud VMS offer?







- 1. Improve Security & Disaster Recovery
- 2. Leverage Current Investments
- 3. Reduce Capital Expense of Hardware for smaller scale sites
- 4. Scale Globally on Demand
- 5. Upgrade Performance and reduce Monitoring costs
- 6. Feature Rich and Versatile



# \*User Experience – Exacq Cloud VMS Manager





**Controls** 

















All products in active development follow the same design methodology

# Our Cyber Protection Program Pillars:



## Our Cyber Protection Program Values:



Shared Responsibility



# Cloud Cameras – Direct to Cloud with No Hardware





- ■No Hardware
- ■No Software
- ■No Headaches





# Gateway to the Cloud for Existing Cameras





## ■SM