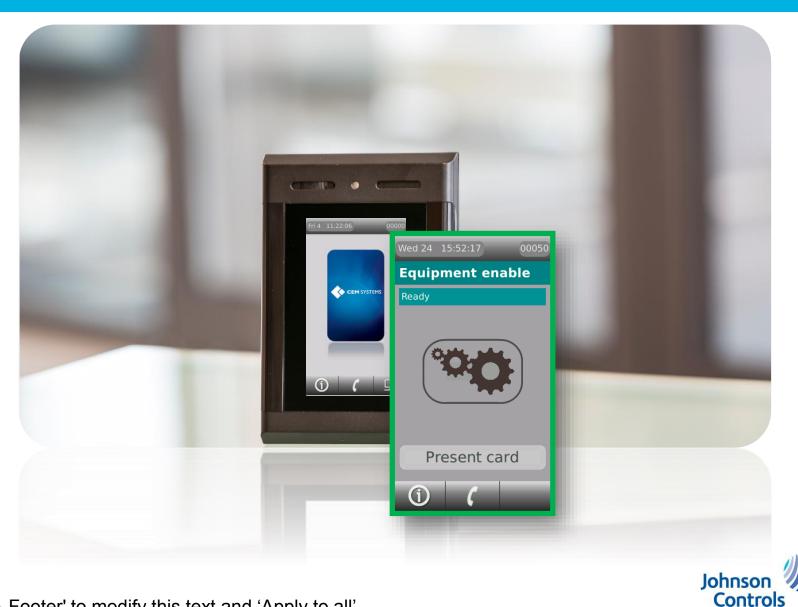

### Equipment Management

- Emerald Equipment Enable
  - Mange access to dangerous equipment:
  - Use emerald to power on and off large equipment
  - Have full traceability of everybody who uses equipment
  - Restrict access to equipment based on training levels

..... meet health and safety regulations by ensuring only trained staff can operate machinery