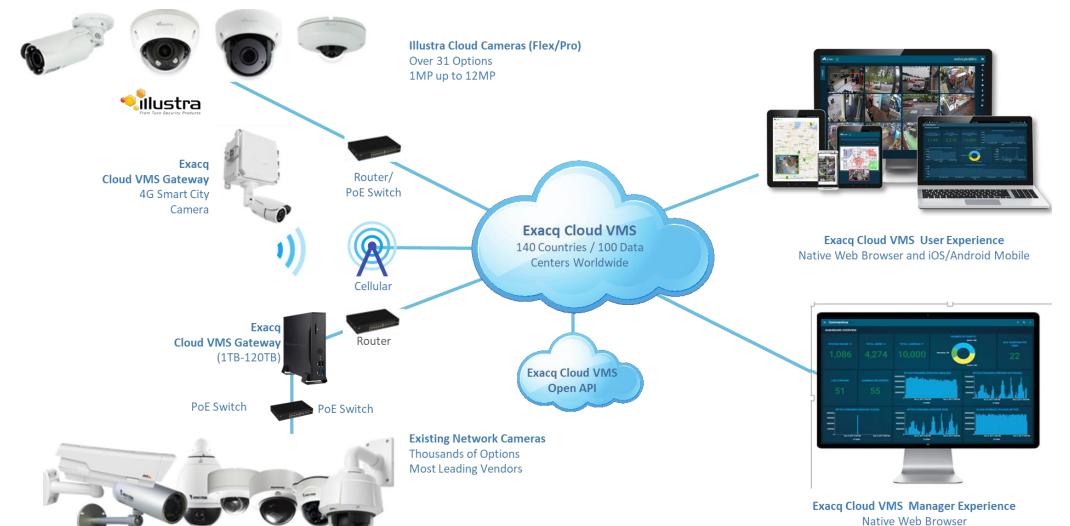

# Exacq Cloud VMS Solution Architecture Options

# Cloud Cameras – Direct to Cloud with No Hardware

- ■No Hardware
- ■No Software
- ■No Headaches

# Gateway to the Cloud for Existing Cameras

## ■SMVK (up to 16 cameras)

■ Compact fanless cloud server with UP TO 2TB of local storage and support for up to 16 cameras. 32 Mbps.

# ■SMVT/P/Z (up to 40 cameras)

■ Mid-range cloud server with UP TO 40TB of local storage and support for up to 40 cameras. 48-64 Mbps.

## ■SMVR (up to 100 cameras)

■ Rack cloud server with UP TO 120TB of local RAID5 storage and support for up to 100 cameras. 200 Mbps.