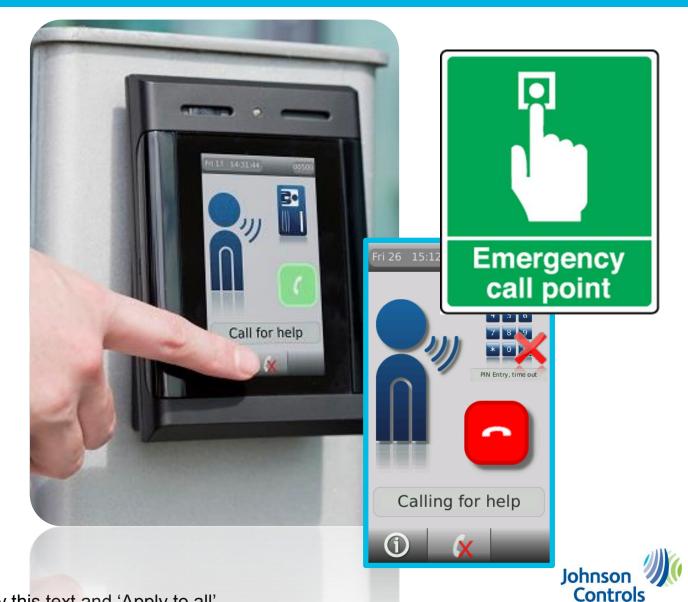

### Emergency Call-Point

#### ■ Emerald Intercom

- Built in Microphone and Speaker
- Two-way point to point communications
- SIP protocol and on-server recording
- Single User interface for both Access Control and Intercom

...provides quick access point to alert security in the event of an accident!