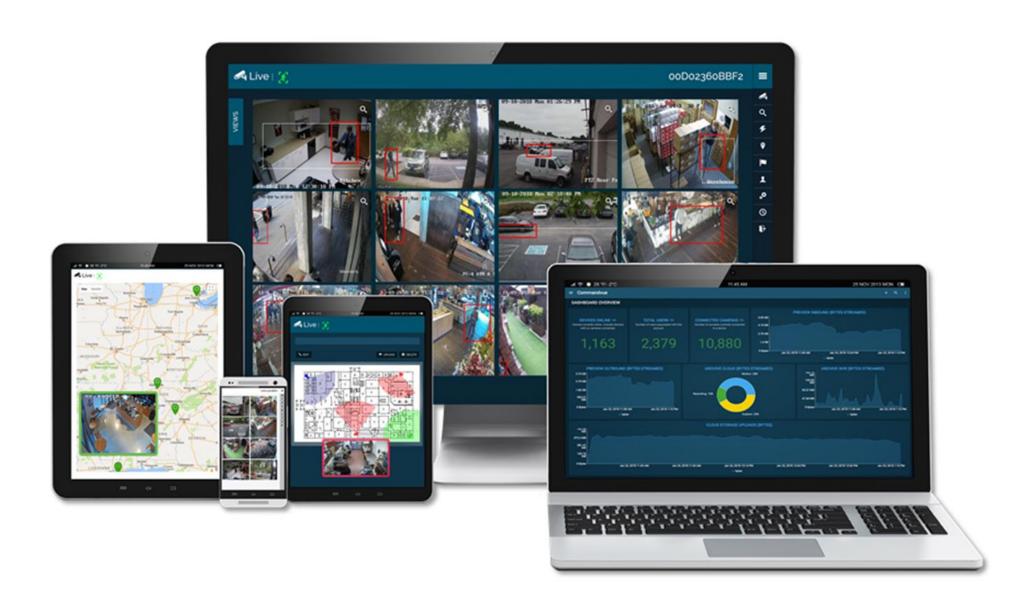

# User Experience – Native Web and Mobile Interfaces

# \*\*User Experience – Hyper ViewFast Search