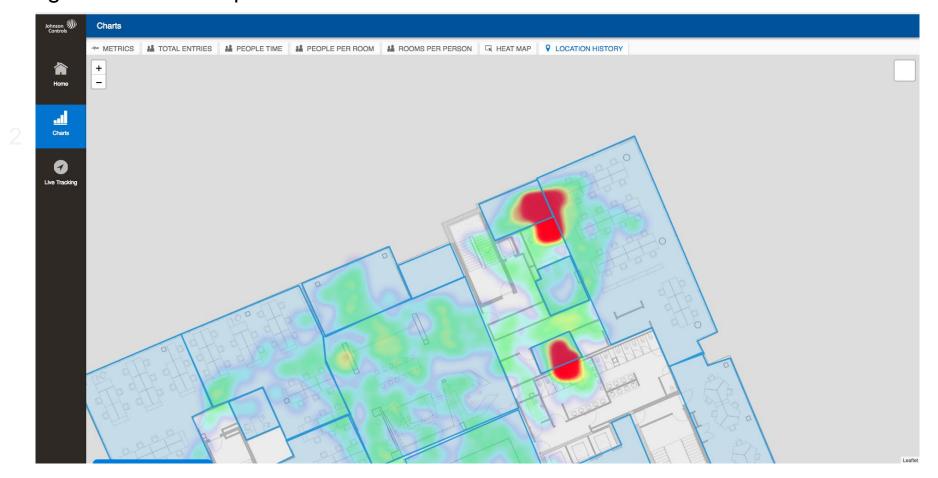

hts and actions to improve workflows.                                                                                                                               |
| Smart Parking             | Finding spaces, assigning and validating assigned space use, space sharing and dynamic space reallocation are capabilities that can greatly increase employee and visitor experience                                              |

















### **Enhanced Insider Security**





























### Enhancing Insider Security























When a visitor badge and accompanying employee badge move apart by a set distance or if they are separated by a room, there locations are highlighted and a relevant alert can be generated. A complete time and location trail can be reviewed.





## Room and or geo fence area occupancy in minutes for user specified time period



























Life sciences\Medical research lab utilisation and efficiency solution.





























### Location Services applied to Life Sciences\Medical research and development





- Focused on research lab optimization, determine best layout and right size the equipment within that layout, while increasing experimental throughput.
- Understand potential for cross contamination and micro climate risks to experiments.
- Gain insights into cross team collaboration and interaction.
- System is a collection of plug, stick and wear battery powered sensors with a wall\ceiling mount PoE gateway option.



### Space Utilisation















JCI Confidenti

### Space Utilisation,