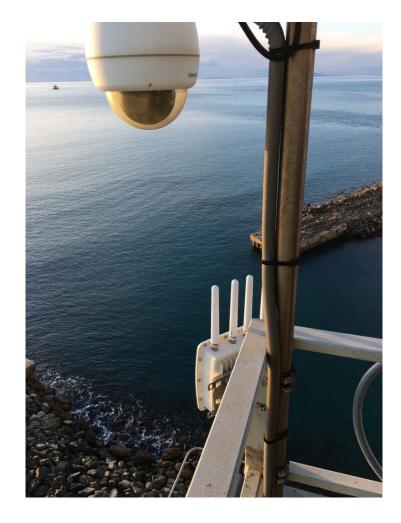

### \*\*Use case Torrevaldaliga Nord, Italy

Installed Sensor on a power plant tower

**Controls** 

- Whitelist friendly drones
- & Sensor connection PoE single cable
- ∀iktor full integration
- ☼ Training takes 1 day
- & Airport size installation: 20-30 sensors