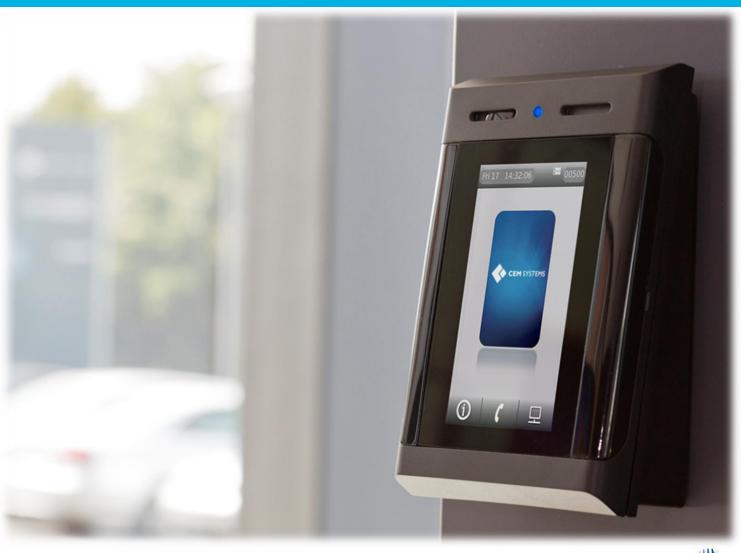

#### IP Edge Smart Card Reader & Controller

- **Large Offline Database**
- **Maintenance Point**
- **Decision making at the door**
- **Option for Biometric**

#### Capacitive Touch Screen

- Scramble Keypad
- · Interactive menus
- Illustrated messages
- Advertising

- Voice over IP
- Half-duplex
- 16 kHz audio
- On server recording

#### Power over Ethernet Plus

- On-board PoE+
- Power & Comms down one cable
- Powered DC 12 V relay outputs
- Up to 850 mA at the door

#### Remote Smart Applications

- Server based functions at the door
- **Change PIN**
- **Set Threat Levels**
- Add additional access for cardholders

### emerald - Multi-functional Terminal

**Door Controller** 

#### emerald Intelligent Edge Terminal