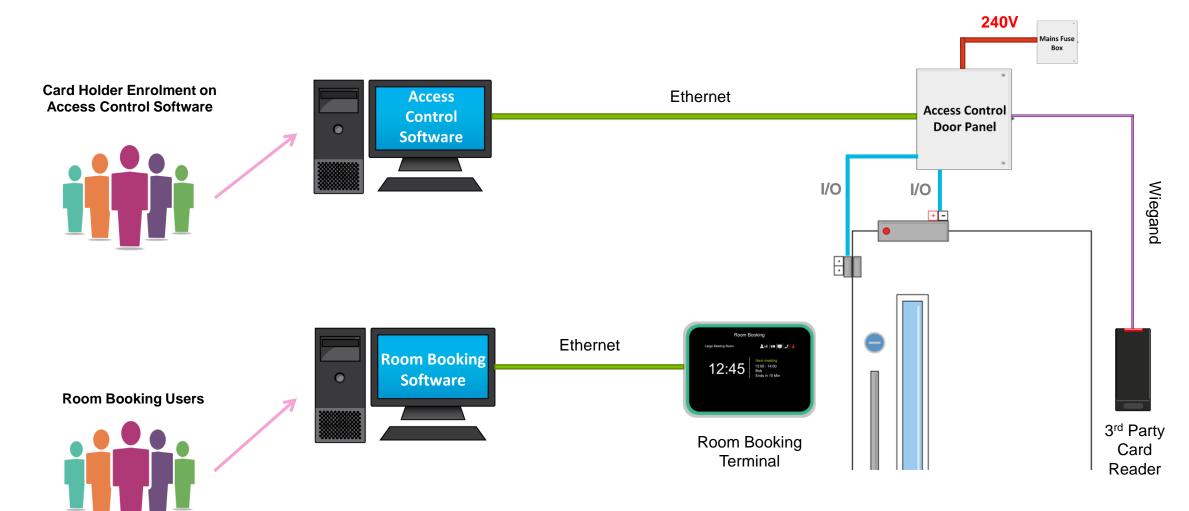

#### IP Edge Smart Card Reader & Controller

- **Large Offline Database**
- **Maintenance Point**
- **Decision making at the door**
- **Option for Biometric**

### Room Booking

#### **Emerald Room Booking**

- Single Database for both Access Control and Room Booking
- Half the number of network points required
- Guarantee of compatibility with access control cards
- Reduces costs no separate Room booking system to procure and maintain
- Managed through Microsoft Outlook
   Client or directly via emerald
- No yearly licence fees
- Utilise Microsoft Calendar on PC, tablet or smartphone for meeting reminders