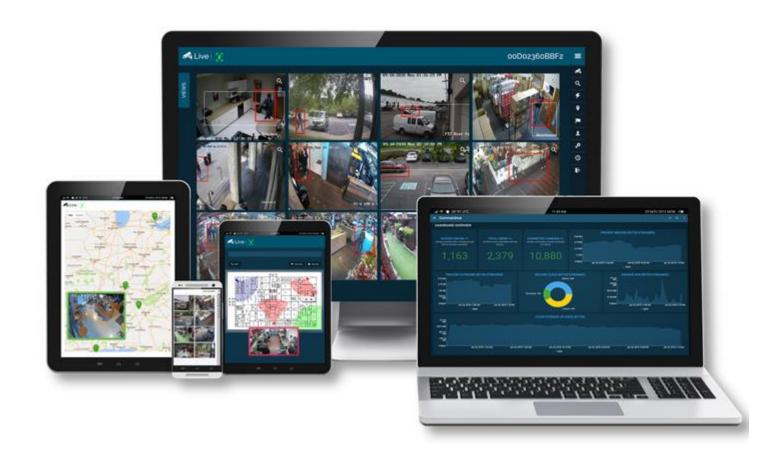

# User Experience – Native Web and Mobile Interfaces

# \*\*User Experience – Hyper ViewFast Search

# User Experience – Simple and Dynamic Cloud Video Storage