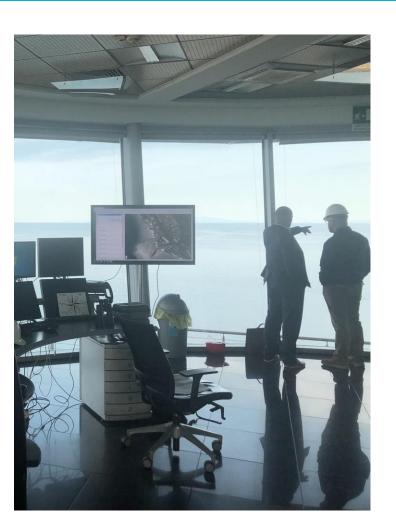

### \*\*Use case Torrevaldaliga Nord, Italy

Installed Sensor on a power plant tower

**Controls** 

- Whitelist friendly drones
- & Sensor connection PoE single cable
- ∀iktor full integration
- ☼ Training takes 1 day
- & Airport size installation: 20-30 sensors