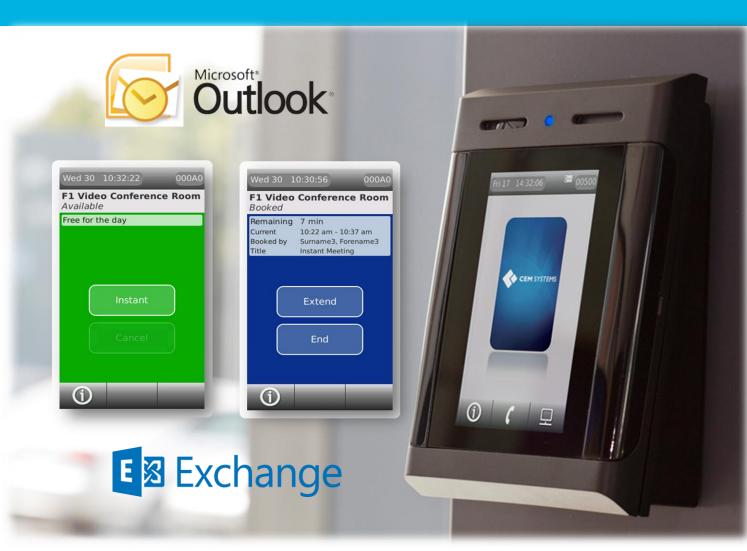

### Room Booking

#### **Emerald Room Booking**

- Single Database for both Access Control and Room Booking
- Half the number of network points required
- Guarantee of compatibility with access control cards
- Reduces costs no separate Room booking system to procure and maintain
- Managed through Microsoft Outlook
   Client or directly via emerald
- No yearly licence fees
- Utilise Microsoft Calendar on PC, tablet or smartphone for meeting reminders

### emerald Room Booking