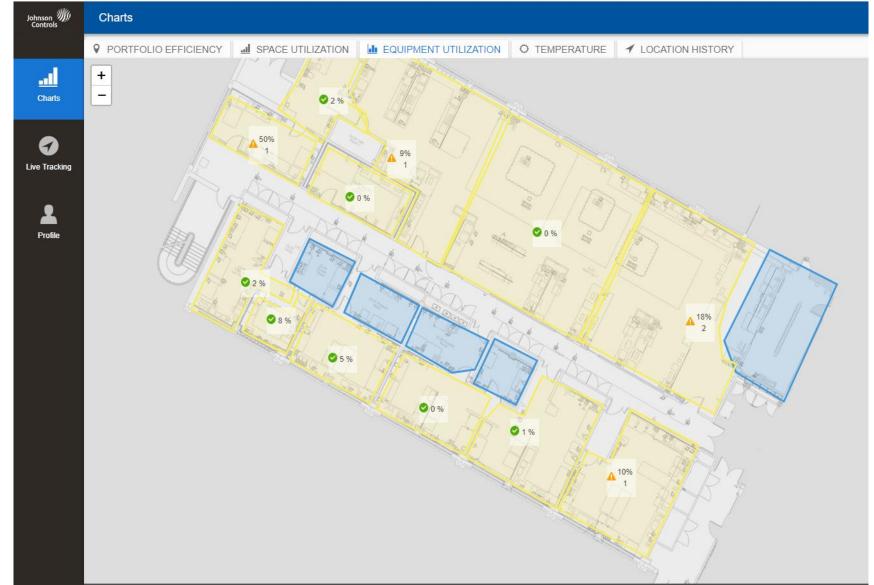

### Equipment Utilisation, Drill Down

#### Equipment Utilisation Drill-down

MICRO CENTRIFUGE

VORTEX MIXER

CENTRIFUGAL PLATE WASHER

DISPENSER

MULTIDROP COMBI

CENTRIFUGE

PLATE SPINNER

PLATE WASHER/DISPENSER &vac pump

LIQUID HANDLER

BENCH TOP CENTRIFUGE

PLATE LABEL READER

PLATE READER