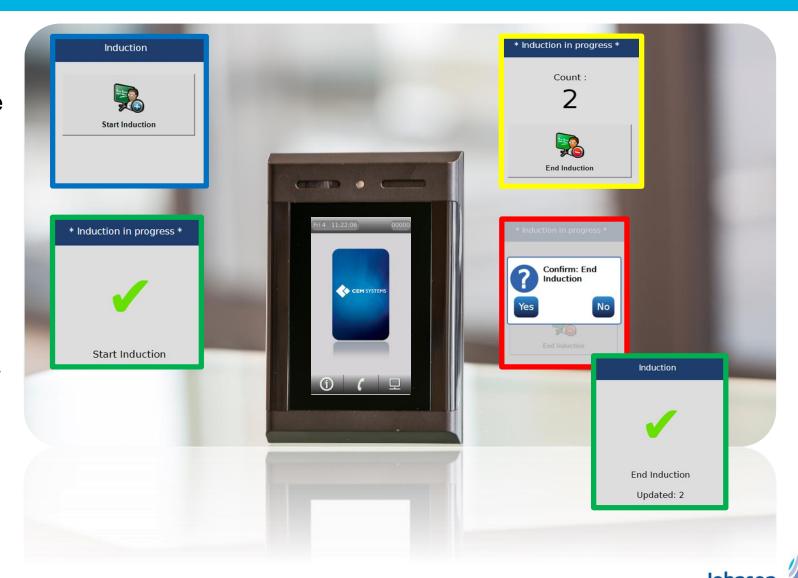

### Health and Safety Induction Check

Controls

- Emerald induction app
  - Card holders swipe on emerald to indicate they have attended the Induction training.
  - Emerald automatically updates their Induction Training Date on the Personnel app.

... track all personnel and ensure Safety training is completed before access to site