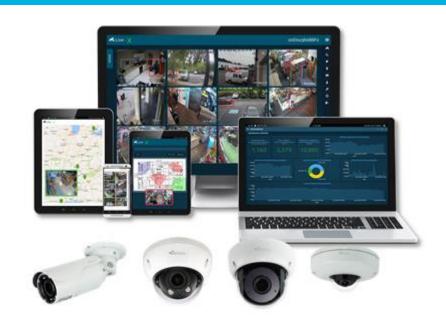

#### **Exacq Video Cloud Solution**

#### Move to the Cloud with Confidence

- ■NO HARDWARE.
- ■NO SOFTWARE.
- ■NO FUSS.

## **Exacq Cloud VMS**

Cloud Based VMS
No NVR Required
Cloud Recording
Hybrid Local Recording
Feature Rich Cloud
Cloud Managed
Cloud Integrations