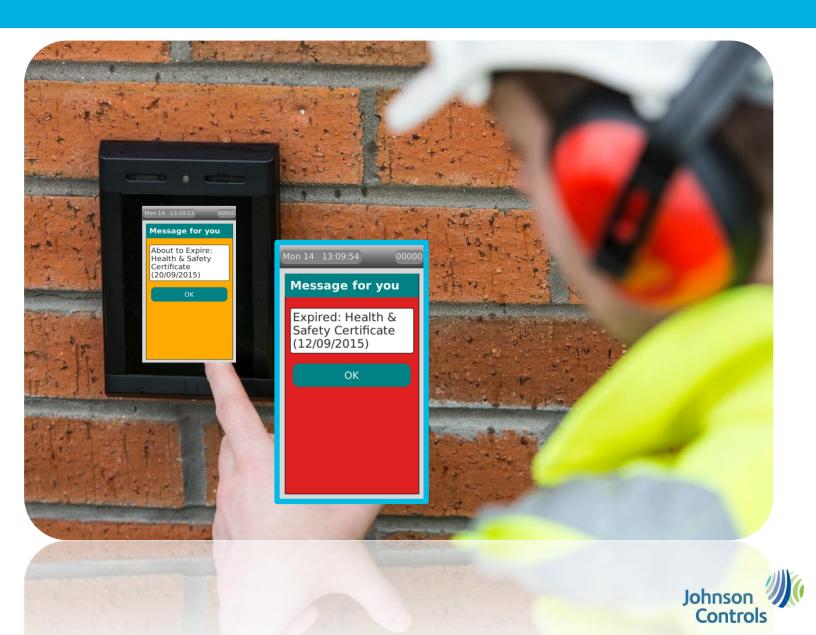

### Record Management

- Emerald Multi-date-check
  - Check additional health and safety certificates to:
  - Add reminders to cardholders about upcoming expiry dates
  - Deny access in and out of areas if up to date certificates have not been renewed