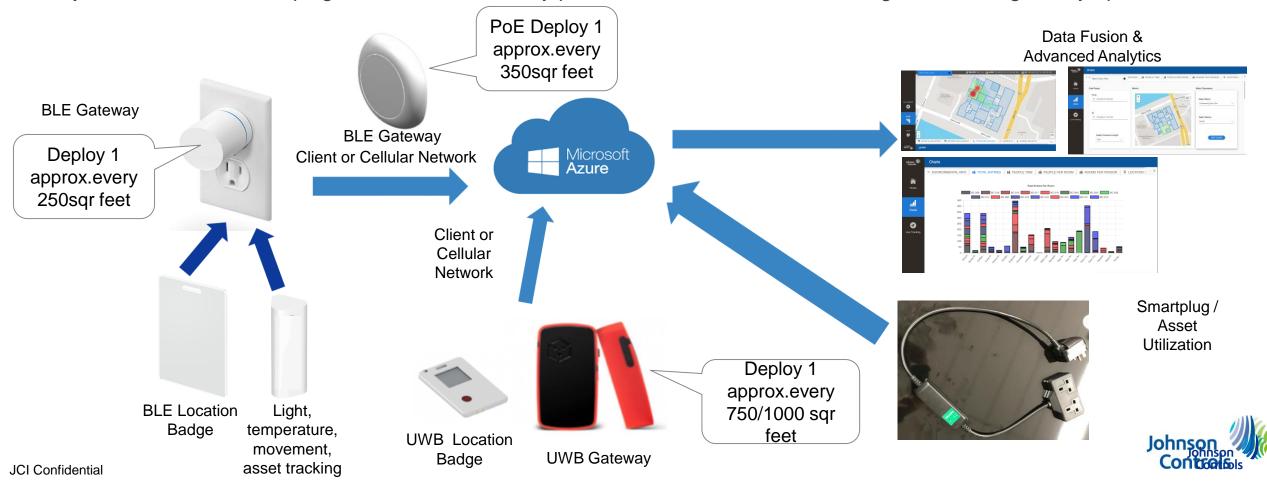

# The Technology - Sensor agnostic, digital platform.

| Focus Areas               |                                                                                                                                                                                                                                   |
|---------------------------|-----------------------------------------------------------------------------------------------------------------------------------------------------------------------------------------------------------------------------------|
| Use cases                 | Problem statement                                                                                                                                                                                                                 |
| Life Science R&D          | Lab spaces are increasing in size as are the number of teams using the space, making it difficult to determine correct layout and equipment numbers as well as determining risk of cross contamination and micro climate impacts. |
| Enhanced Insider Security | Once through an access door, it is difficult to determine if there any bad actors behaviours being exhibited. This is significant in areas like co lo data centres and banking HSM zones.                                         |
| Asset tracking            | Physical location and or status of critical assets, especially those that are mobile is often determined reactively. Finding the assets is inefficient and the security postures for same are usually reactive vs pro active.     |
| Firewalled teams          | Proof of firewall operation is often assumed by physical team placement, procedures & manual monitoring which is inefficient with moderate effectiveness                                                                          |
| Space utilisation         | As a standalone activity, ROI is challenging in capturing the necessary data in order to create the right level of insights, where the value of those specific insights are time bound.                                           |
| Workflow optimisation     | Rich and continuous data sets are required to create the insights and actions to improve workflows.                                                                                                                               |
| Smart Parking             | Finding spaces, assigning and validating assigned space use, space sharing and dynamic space reallocation are capabilities that can greatly increase employee and visitor experience                                              |

### Location Services applied to Life Sciences\Medical research and development

- Focused on research lab optimization, determine best layout and right size the equipment within that layout, while increasing experimental throughput.
- Understand potential for cross contamination and micro climate risks to experiments.
- Gain insights into cross team collaboration and interaction.
- System is a collection of plug, stick and wear battery powered sensors with a wall\ceiling mount PoE gateway option.