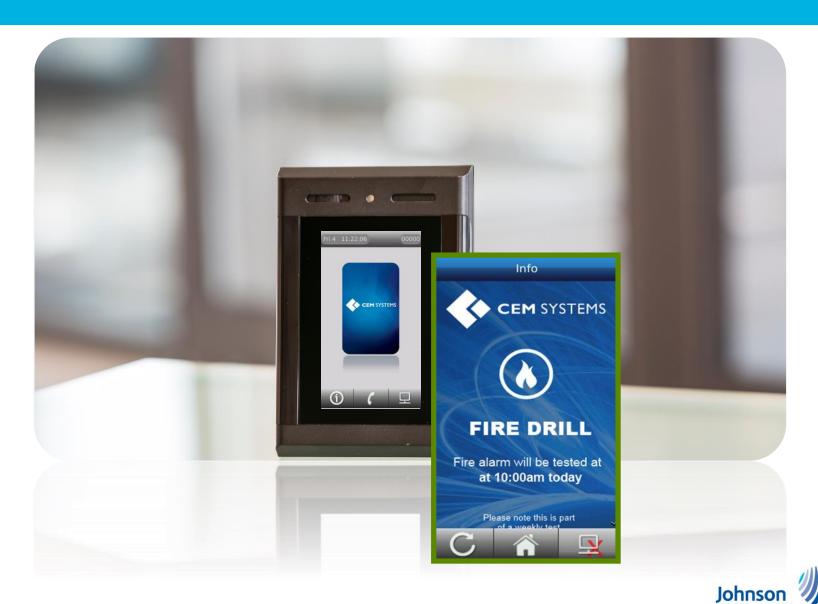

### Safety Announcements

**Controls** 

- Emerald SafetyCommunications
  - Guaranteed Audience
  - Targeted Messages
  - Load up to 7 announcements
  - Intuitive Web Upload
  - Presence detected
  - Rotating display

... Every door, your own Health and Safety Bulletin