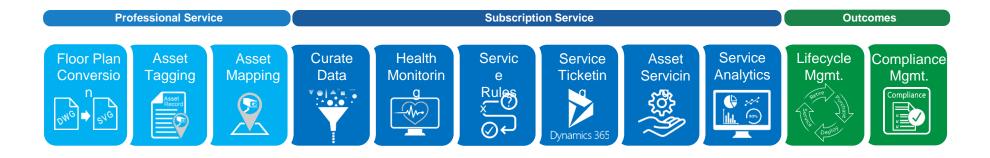

### Our Offering - Multi-Layer Approach

#### DETECT

Real time monitoring for unauthorized drones entering your property, or attempting to take off on it.

#### **PREVENT**

Automatically deny take-off within the protected perimeter.

#### **CONTROL**

Automatically take over, reroute and safely land unauthorized drones in a predefined landing zone.