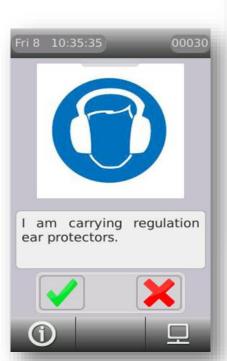

#### **Emerald Checklist Mode**

- Cardholders swipe on the emerald and are presented with a series of images and questions which they must affirm to
- Can help mitigate risk and liability enforcing and reminding staff and contractors that the correct personnel protection equipment must be used in certain zones
- Improves health and safety compliance
- Can be audited via the AC2000 emerald reporting tool