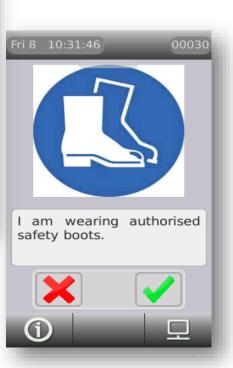

#### **Emerald Checklist Mode**

- Cardholders swipe on the emerald and are presented with a series of images and questions which they must affirm to
- Can help mitigate risk and liability enforcing and reminding staff and contractors that the correct personnel protection equipment must be used in certain zones
- Improves health and safety compliance
- Can be audited via the AC2000 emerald reporting tool