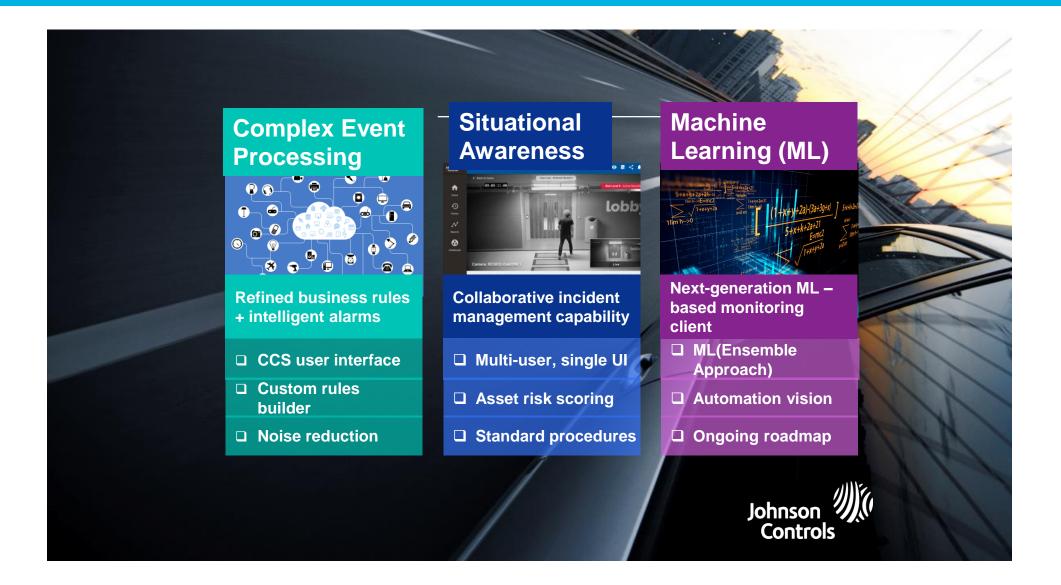

#### **Intelligent Alarm And Event Management**

Our custom business rules engine leverages machine learning and AI, dramatically reducing the volume of nuisance alarm data

#### Situational Awareness

Understand the complete event picture to ensure the appropriate response in a timely manner, and increase operational efficiency

#### Risk And Threat Management

The JCCS risk dashboard links internal assets and events with the external threat landscape to determine a real-time risk score

#### **Asset Management**

Aggregate connected and non-connected devices to intelligently manage service and maintenance needs across your enterprise