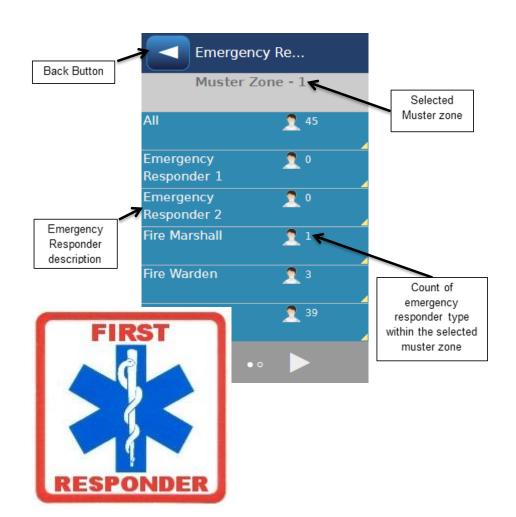

#### **New First Responders remote application**

- Instant access to assigned first responders via the emerald remote application
- Quickly identify the assigned first responders per zone, for example, First Aiders, Fire Marshalls etc.
- emerald can display an image of the first responder and associated contact number

Quickly identify first responders within a specific zone without having to access the AC2000 software....