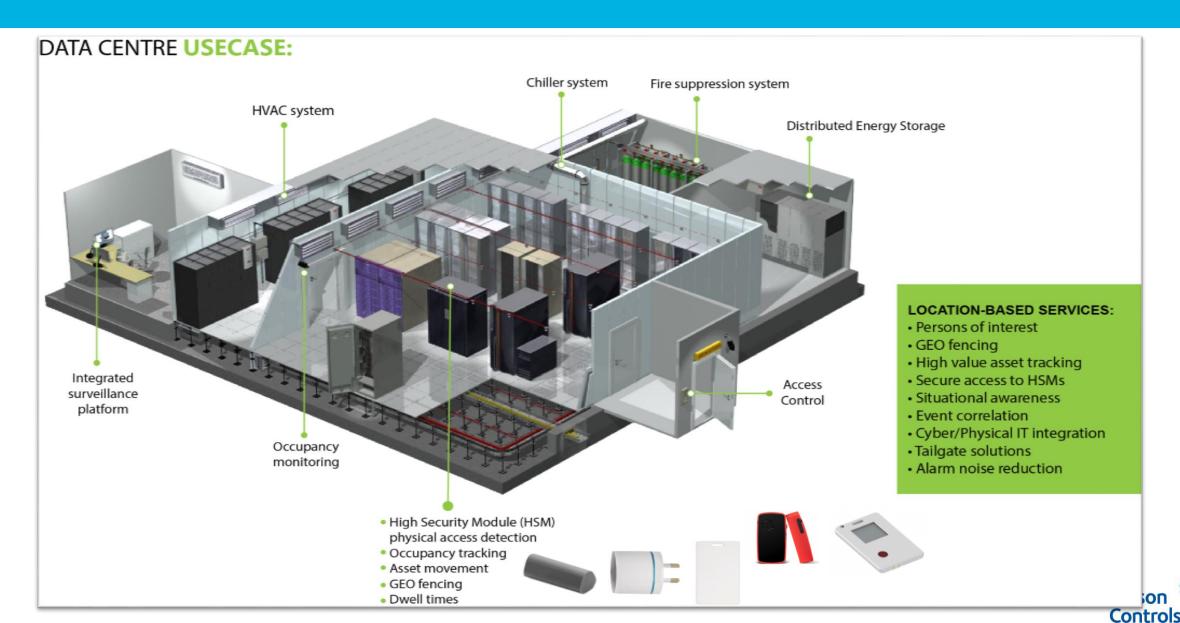

### **Enhanced Insider Security**

### Enhancing Insider Security

When a visitor badge and accompanying employee badge move apart by a set distance or if they are separated by a room, there locations are highlighted and a relevant alert can be generated. A complete time and location trail can be reviewed.