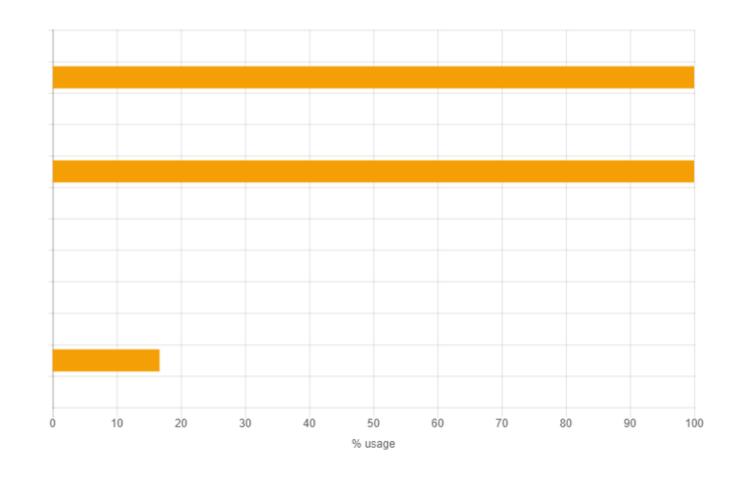

### Equipment Utilisation, Drill Down

#### Equipment Utilisation Drill-down

MICRO CENTRIFUGE

VORTEX MIXER

CENTRIFUGAL PLATE WASHER

DISPENSER

MULTIDROP COMBI

CENTRIFUGE

PLATE SPINNER

PLATE WASHER/DISPENSER &vac pump

LIQUID HANDLER

BENCH TOP CENTRIFUGE

PLATE LABEL READER

PLATE READER