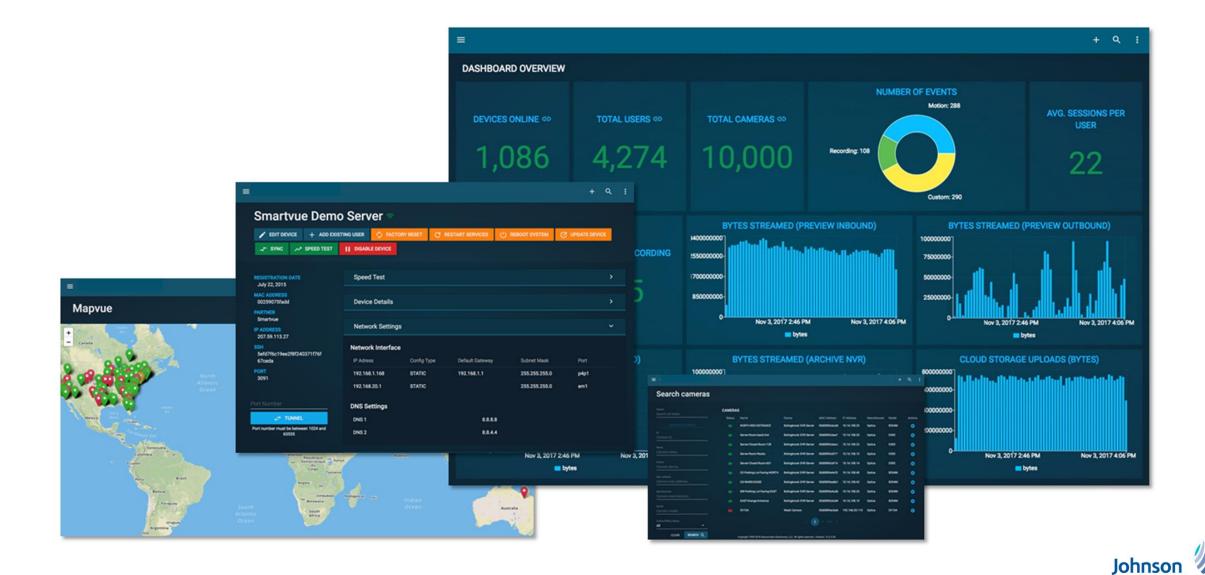

#### **Exacq Video Cloud Solution**

#### Move to the Cloud with Confidence

- ■NO HARDWARE.
- ■NO SOFTWARE.
- ■NO FUSS.

# Exacq Cloud VMS Solution Architecture Options

# When is Exacq Cloud VMS the Answer?

# User Experience – Native Web and Mobile Interfaces

# \*\*User Experience – Hyper ViewFast Search

# User Experience – Simple and Dynamic Cloud Video Storage