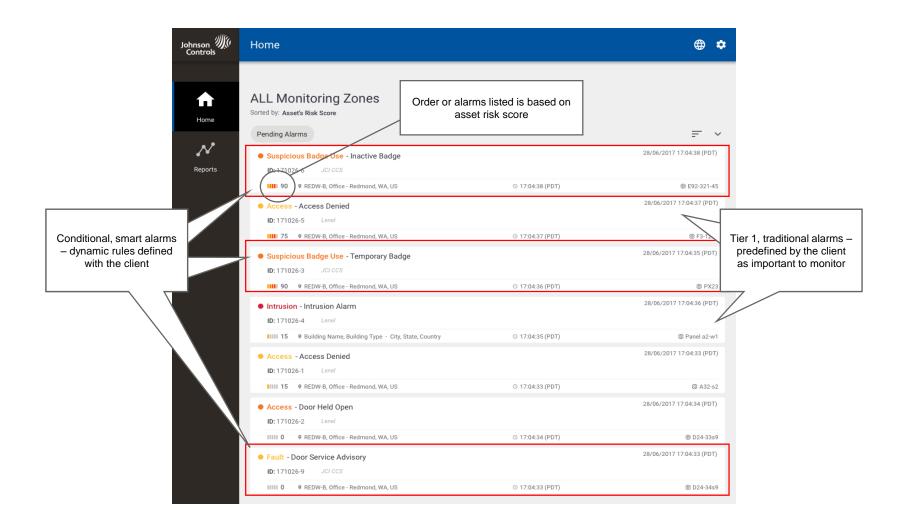

## Intelligent Alarm Monitoring

Assurance Services is a security asset health monitoring and service operations platform that provides the right data to the right person at the right time to reduce risk to people and property and ensure ongoing regulatory compliance and cyber security protection.