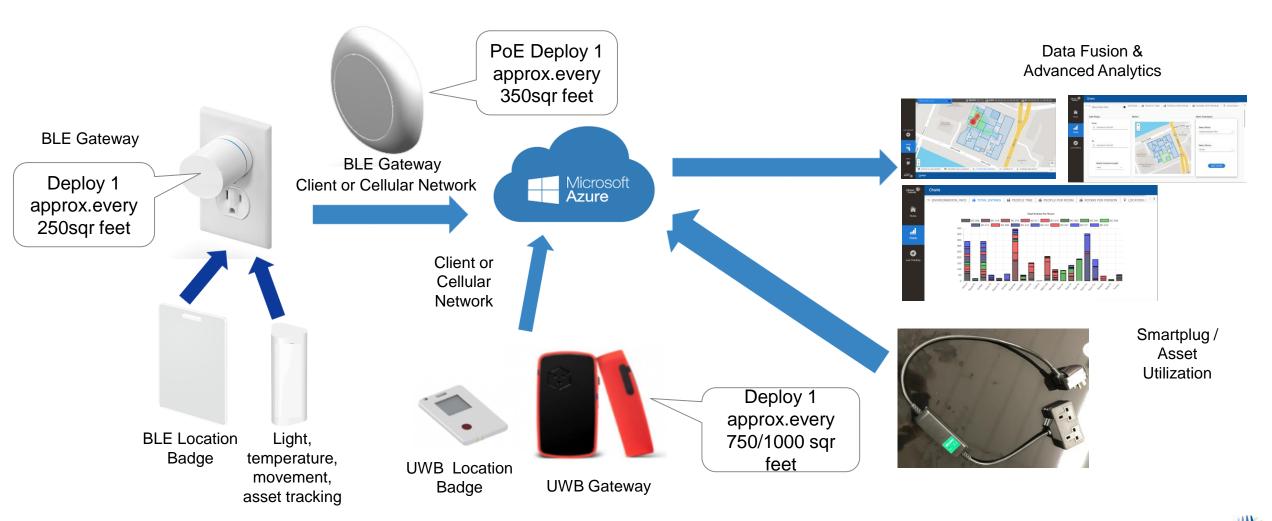

### Location Services applied to Life Sciences\Medical research and development

- Focused on research lab optimization, determine best layout and right size the equipment within that layout, while increasing experimental throughput.
- Understand potential for cross contamination and micro climate risks to experiments.
- Gain insights into cross team collaboration and interaction.
- System is a collection of plug, stick and wear battery powered sensors with a wall\ceiling mount PoE gateway option.

### Enhancing Insider Security

When a visitor badge and accompanying employee badge move apart by a set distance or if they are separated by a room, there locations are highlighted and a relevant alert can be generated. A complete time and location trail can be reviewed.